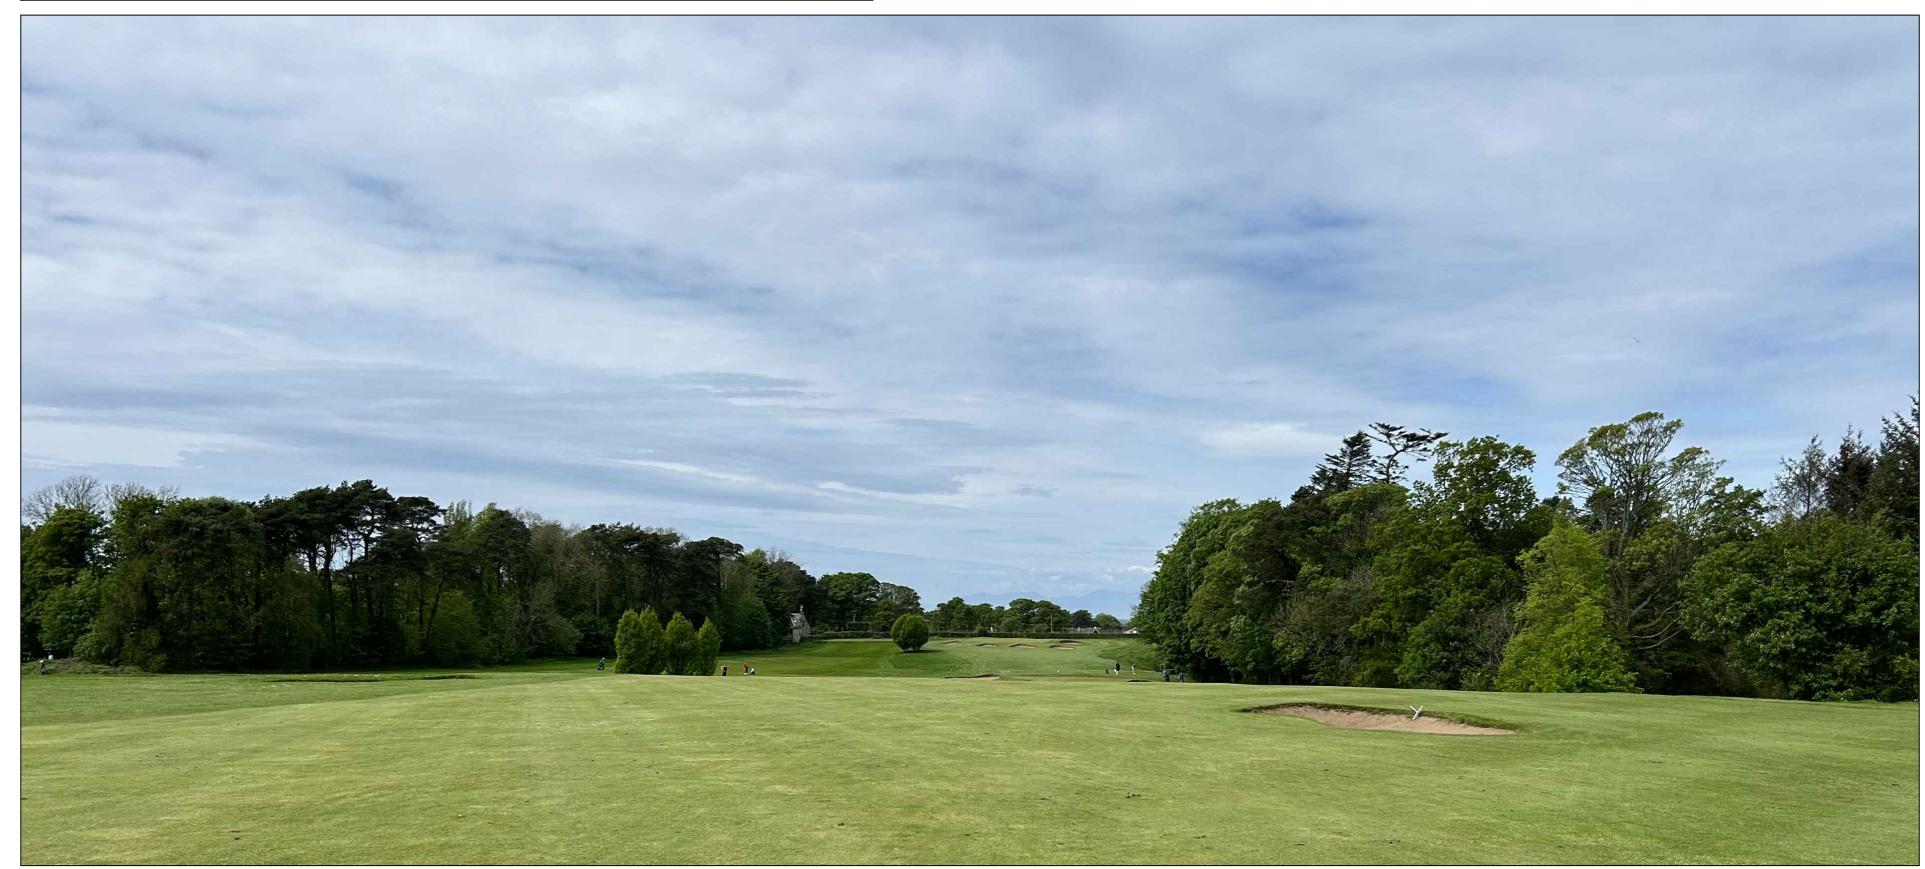

EXISTING VIEW DOWN THE 6TH HOLE - BUNKER STYLE HAS CHANGED IN TIME.

PROPOSED VIEW DOWN THE 6TH HOLE (NEW 8TH) - RE IMAGINED BUNKER STYLE.

Belleisle GC, South Ayrshire

Existing hole 6 - Reinstating Braid bunker visuals