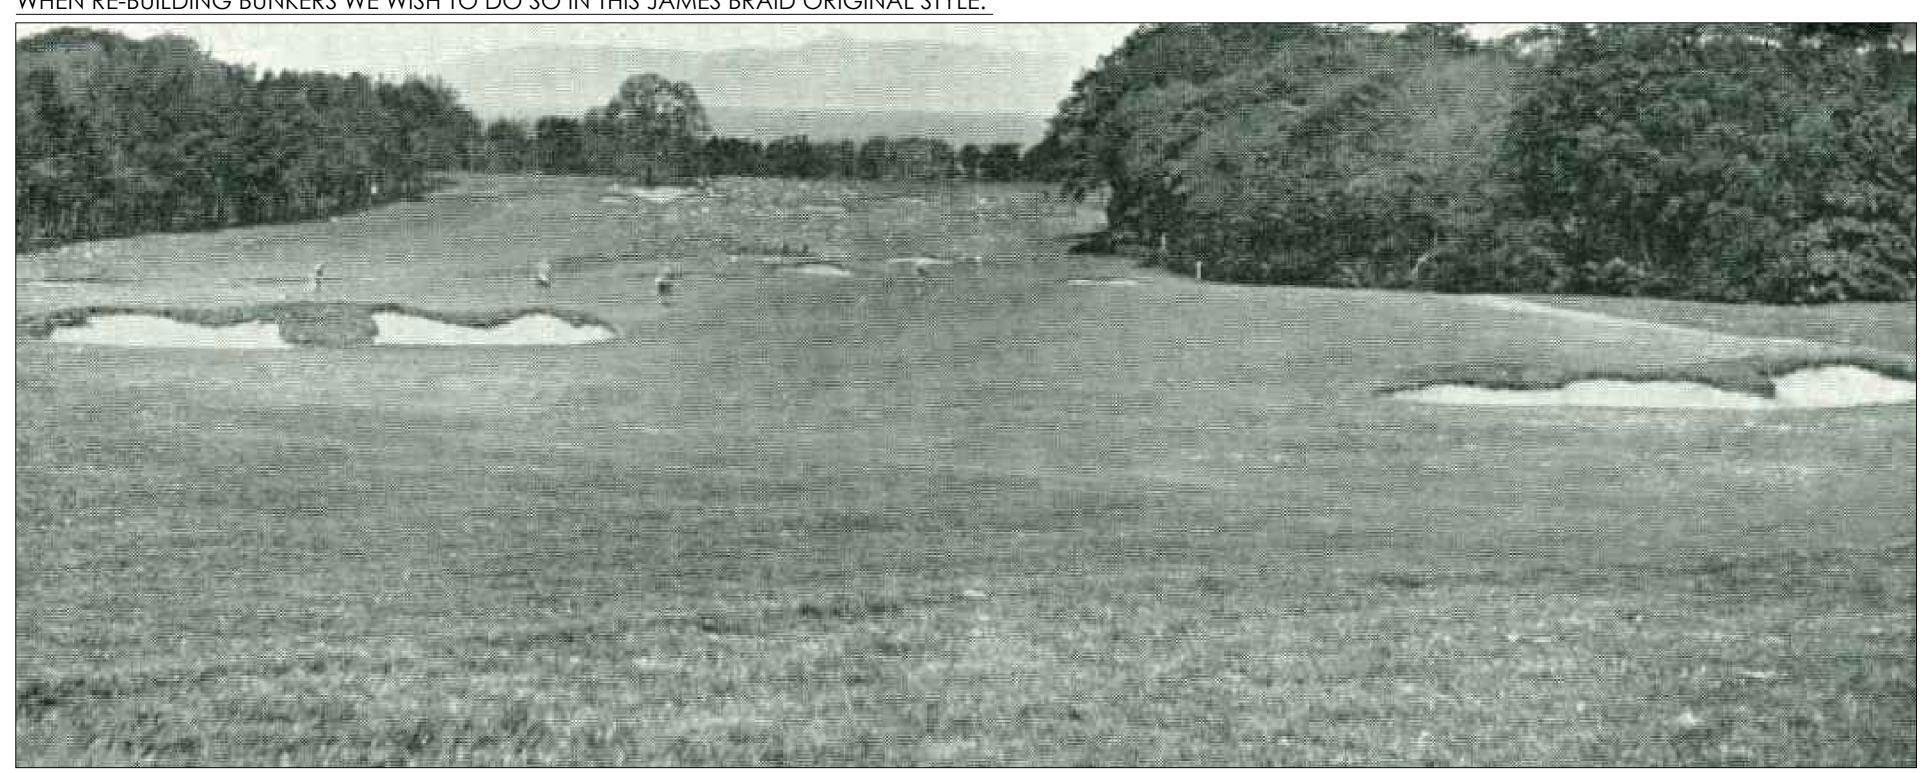

## Belleisle Golf Course

Copyright PANGAEA GA ©

THESE DRAWINGS ARE COPYRIGHT AND
MUST NOT BE USED, REPRODUCED OR
COPIED WHOLLY OR IN PART WITHOUT
THE WRITTEN PERMISSION OF THE ARCHITECT

HISTORICAL PHOTO SHOWING THE VIEW DOWN THE EXISTING 6TH TOWARDS ARRAN ACROSS THE FIRTH OF CLYDE.
WHEN RE-BUILDING BUNKERS WE WISH TO DO SO IN THIS JAMES BRAID ORIGINAL STYLE.