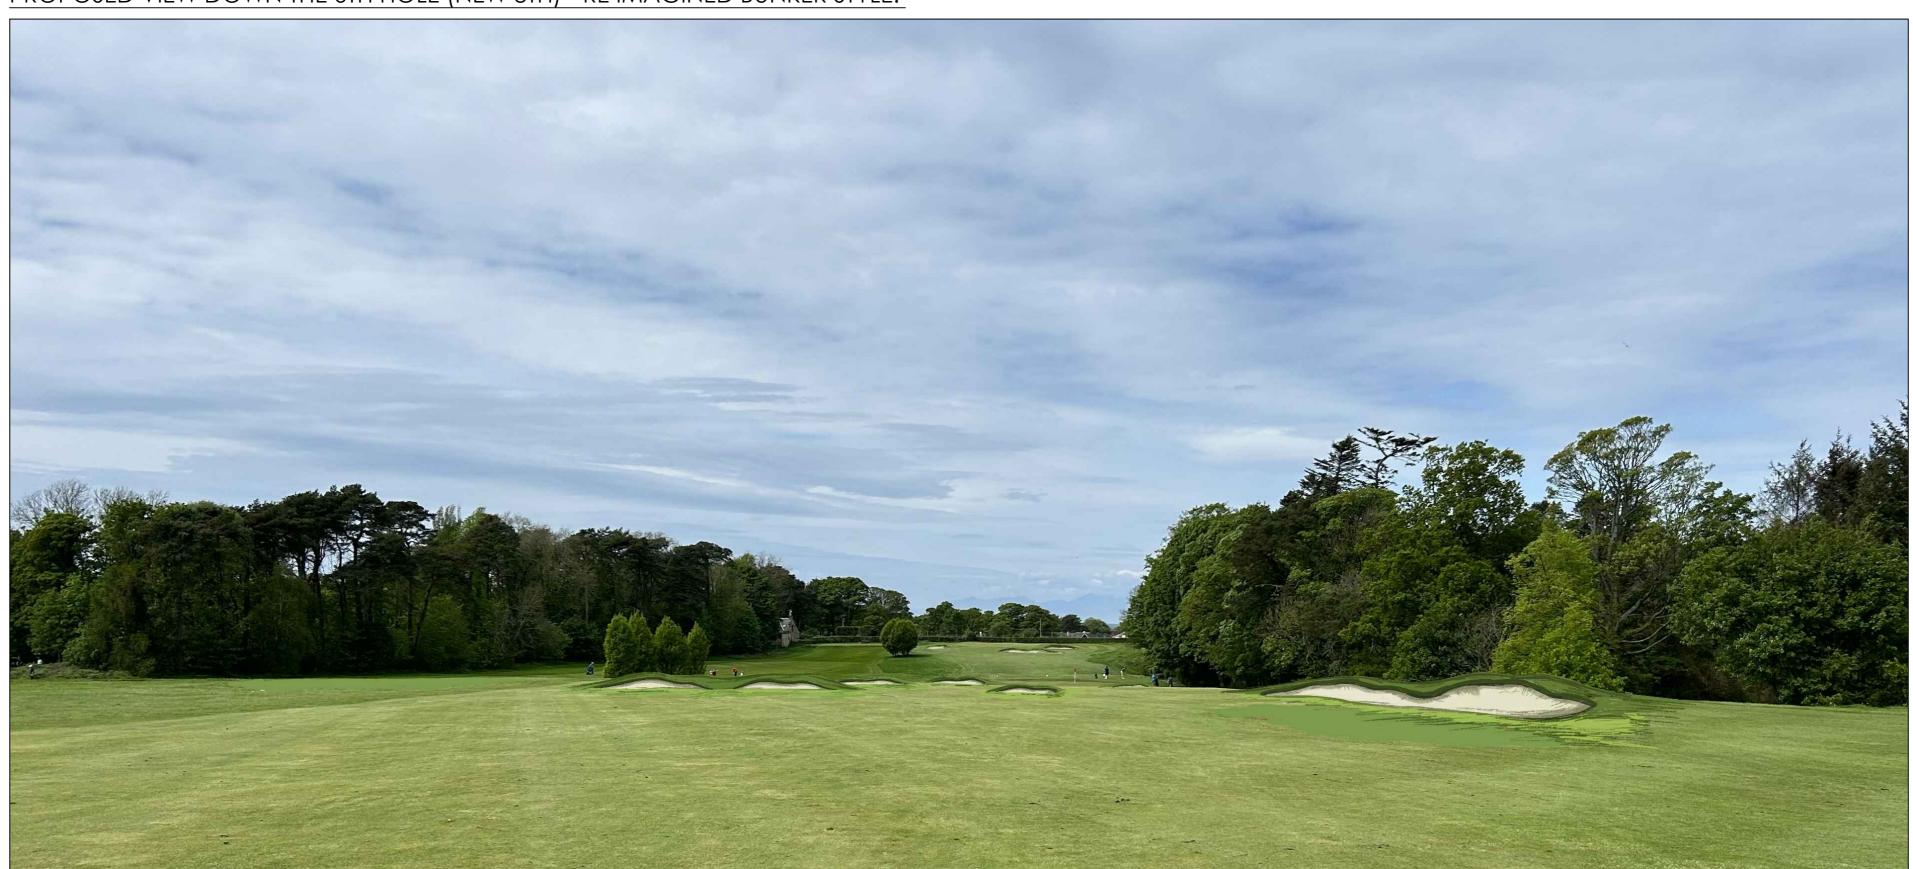

EXISTING VIEW DOWN THE 6TH HOLE - BUNKER STYLE HAS CHANGED IN TIME.

PROPOSED VIEW DOWN THE 6TH HOLE (NEW 8TH) - RE IMAGINED BUNKER STYLE.

Belleisle GC, South Ayrshire

Existing hole 6 - Reinstating Braid bunker visuals